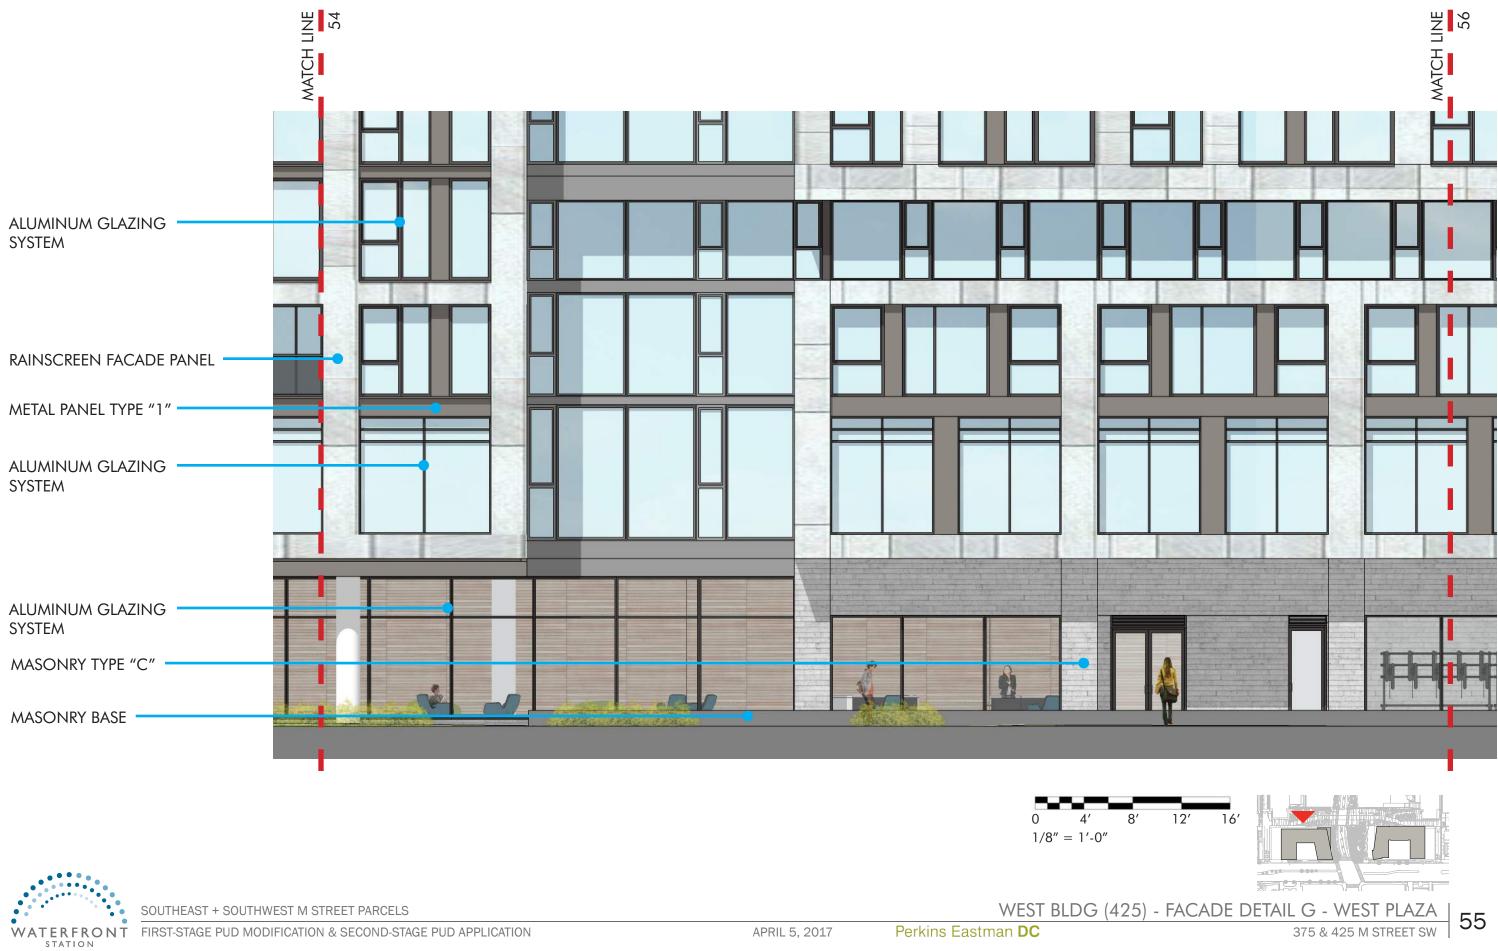

Perkins Eastman **DC** 

WATERFRONT FIRST-STAGE PUD MODIFICATION & SECOND-STAGE PUD APPLICATION

Perkins Eastman **DC** 

RAINSCREEN FACADE PANEL (OFFICE & RESIDENTIAL TOWER)

MASONRY TYPE "B" (RETAIL BASE)

MASONRY TYPE "C" (BACK OF HOUSE)

METAL 1 (PENTHOUSE SCREEN WALLS)

METAL 2 (ALUMINUM SPANDREL PANEL)

**WATERFRONT** FIRST-STAGE PUD MODIFICATION & SECOND-STAGE PUD APPLICATION

## WOOD-LOOK CLADDING (BALCONY & RESIDENTIAL TOWER)

GLASS (BALCONY RAILING & WINDOW)