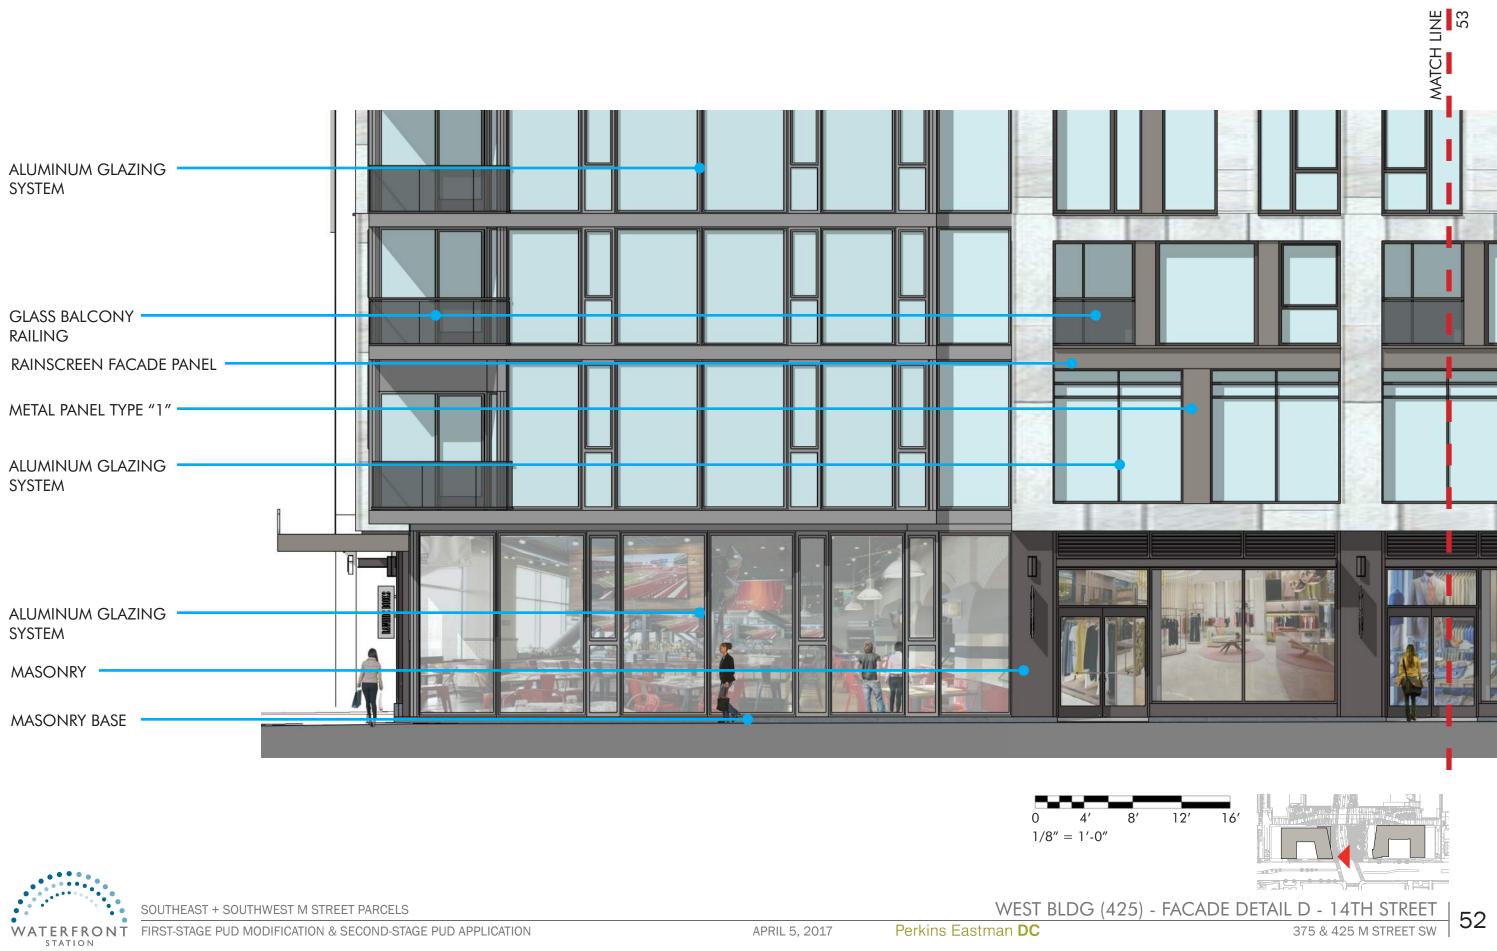

Perkins Eastman **DC** 

WATERFRONT FIRST-STAGE PUD MODIFICATION & SECOND-STAGE PUD APPLICATION

Perkins Eastman **DC** 

RAINSCREEN FACADE PANEL (OFFICE & RESIDENTIAL TOWER)

MASONRY TYPE "B" (RETAIL BASE)

MASONRY TYPE "C" (BACK OF HOUSE)

METAL 1 (PENTHOUSE SCREEN WALLS)

METAL 2 (ALUMINUM SPANDREL PANEL)

**WATERFRONT** FIRST-STAGE PUD MODIFICATION & SECOND-STAGE PUD APPLICATION

## WOOD-LOOK CLADDING (BALCONY & RESIDENTIAL TOWER)

GLASS (BALCONY RAILING & WINDOW)