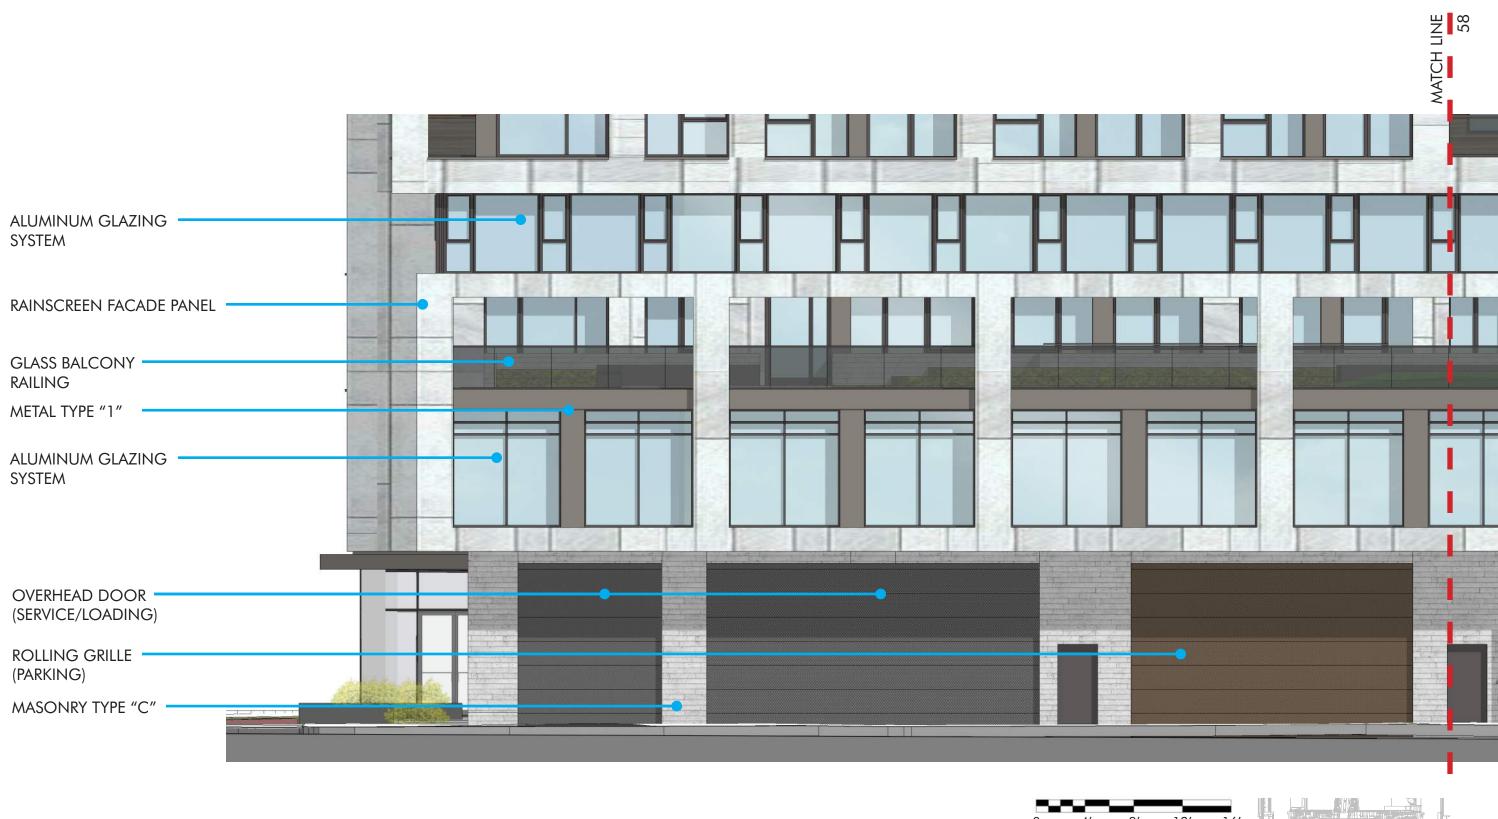

Perkins Eastman **DC** 

WATERFRONT FIRST-STAGE PUD MODIFICATION & SECOND-STAGE PUD APPLICATION

Perkins Eastman **DC** 

RAINSCREEN FACADE PANEL (OFFICE & RESIDENTIAL TOWER)

MASONRY TYPE "B" (RETAIL BASE)

MASONRY TYPE "C" (BACK OF HOUSE)

METAL 1 (PENTHOUSE SCREEN WALLS)

METAL 2 (ALUMINUM SPANDREL PANEL)

**WATERFRONT** FIRST-STAGE PUD MODIFICATION & SECOND-STAGE PUD APPLICATION

## WOOD-LOOK CLADDING (BALCONY & RESIDENTIAL TOWER)

GLASS (BALCONY RAILING & WINDOW)