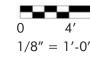

Perkins Eastman **DC** 

WATERFRONT FIRST-STAGE PUD MODIFICATION & SECOND-STAGE PUD APPLICATION

Perkins Eastman **DC** 

RAINSCREEN FACADE PANEL (OFFICE & RESIDENTIAL TOWER)

MASONRY TYPE "B" (RETAIL BASE)

MASONRY TYPE "C" (BACK OF HOUSE)

METAL 1 (PENTHOUSE SCREEN WALLS)

METAL 2 (ALUMINUM SPANDREL PANEL)

**WATERFRONT** FIRST-STAGE PUD MODIFICATION & SECOND-STAGE PUD APPLICATION

## WOOD-LOOK CLADDING (BALCONY & RESIDENTIAL TOWER)

GLASS (BALCONY RAILING & WINDOW)