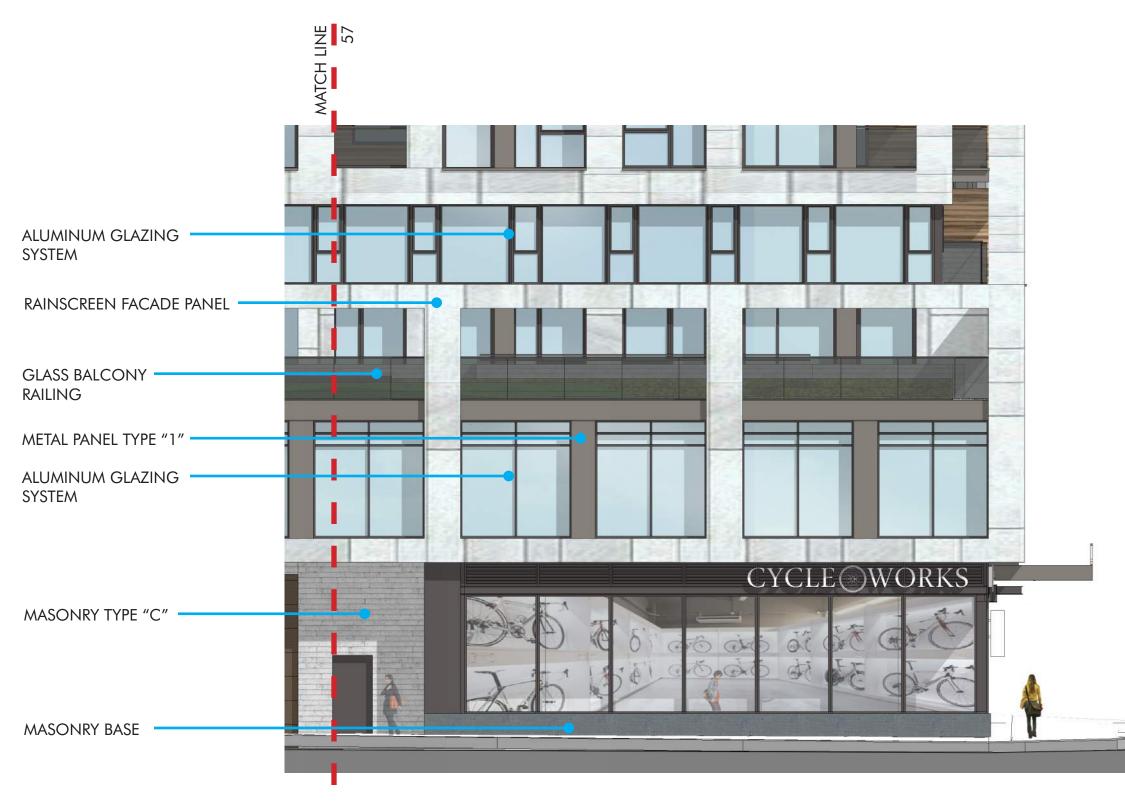

WATERFRONT FIRST-STAGE PUD MODIFICATION & SECOND-STAGE PUD APPLICATION





















WATERFRONT FIRST-STAGE PUD MODIFICATION & SECOND-STAGE PUD APPLICATION

Perkins Eastman **DC** 









WATERFRONT FIRST-STAGE PUD MODIFICATION & SECOND-STAGE PUD APPLICATION

Perkins Eastman **DC** 









WATERFRONT FIRST-STAGE PUD MODIFICATION & SECOND-STAGE PUD APPLICATION

Perkins Eastman **DC** 





RAINSCREEN FACADE PANEL (OFFICE & RESIDENTIAL TOWER)



MASONRY TYPE "B" (RETAIL BASE)



MASONRY TYPE "C" (BACK OF HOUSE)



METAL 1 (PENTHOUSE SCREEN WALLS)



METAL 2 (ALUMINUM SPANDREL PANEL)



**WATERFRONT** FIRST-STAGE PUD MODIFICATION & SECOND-STAGE PUD APPLICATION



## WOOD-LOOK CLADDING (BALCONY & RESIDENTIAL TOWER)



GLASS (BALCONY RAILING & WINDOW)

## PAGE INTENTIONALLY LEFT BLANK