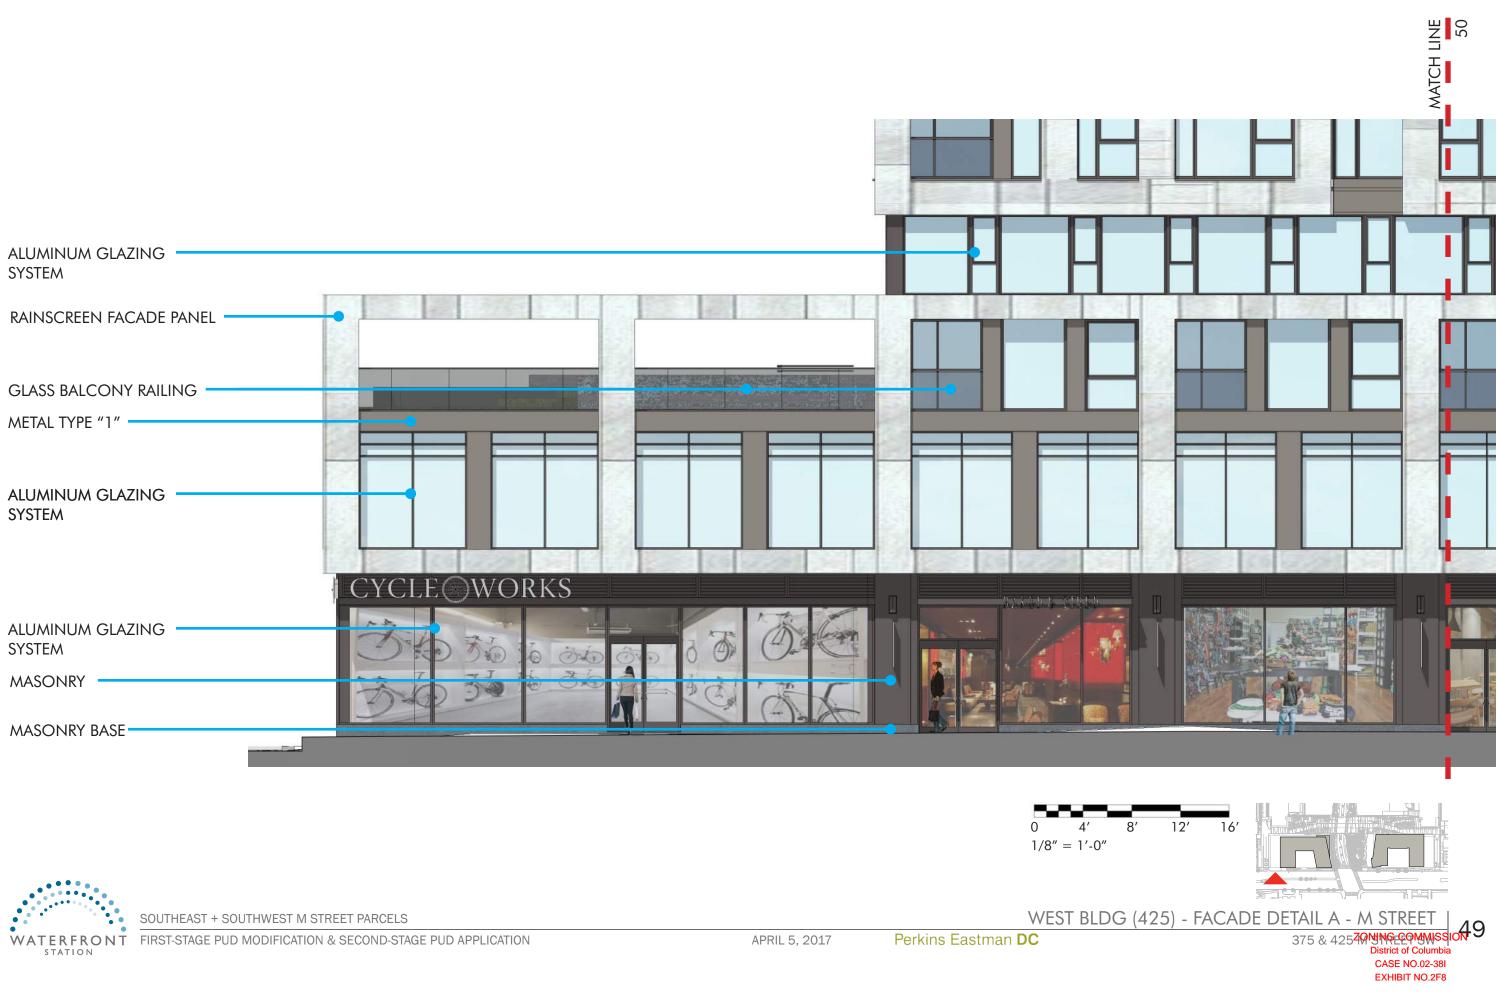

WATERFRONT FIRST-STAGE PUD MODIFICATION & SECOND-STAGE PUD APPLICATION

WATERFRONT FIRST-STAGE PUD MODIFICATION & SECOND-STAGE PUD APPLICATION

Perkins Eastman **DC** 

WATERFRONT FIRST-STAGE PUD MODIFICATION & SECOND-STAGE PUD APPLICATION

Perkins Eastman **DC** 

WATERFRONT FIRST-STAGE PUD MODIFICATION & SECOND-STAGE PUD APPLICATION

Perkins Eastman **DC** 

RAINSCREEN FACADE PANEL (OFFICE & RESIDENTIAL TOWER)

MASONRY TYPE "B" (RETAIL BASE)

MASONRY TYPE "C" (BACK OF HOUSE)

METAL 1 (PENTHOUSE SCREEN WALLS)

METAL 2 (ALUMINUM SPANDREL PANEL)

**WATERFRONT** FIRST-STAGE PUD MODIFICATION & SECOND-STAGE PUD APPLICATION

## WOOD-LOOK CLADDING (BALCONY & RESIDENTIAL TOWER)

GLASS (BALCONY RAILING & WINDOW)