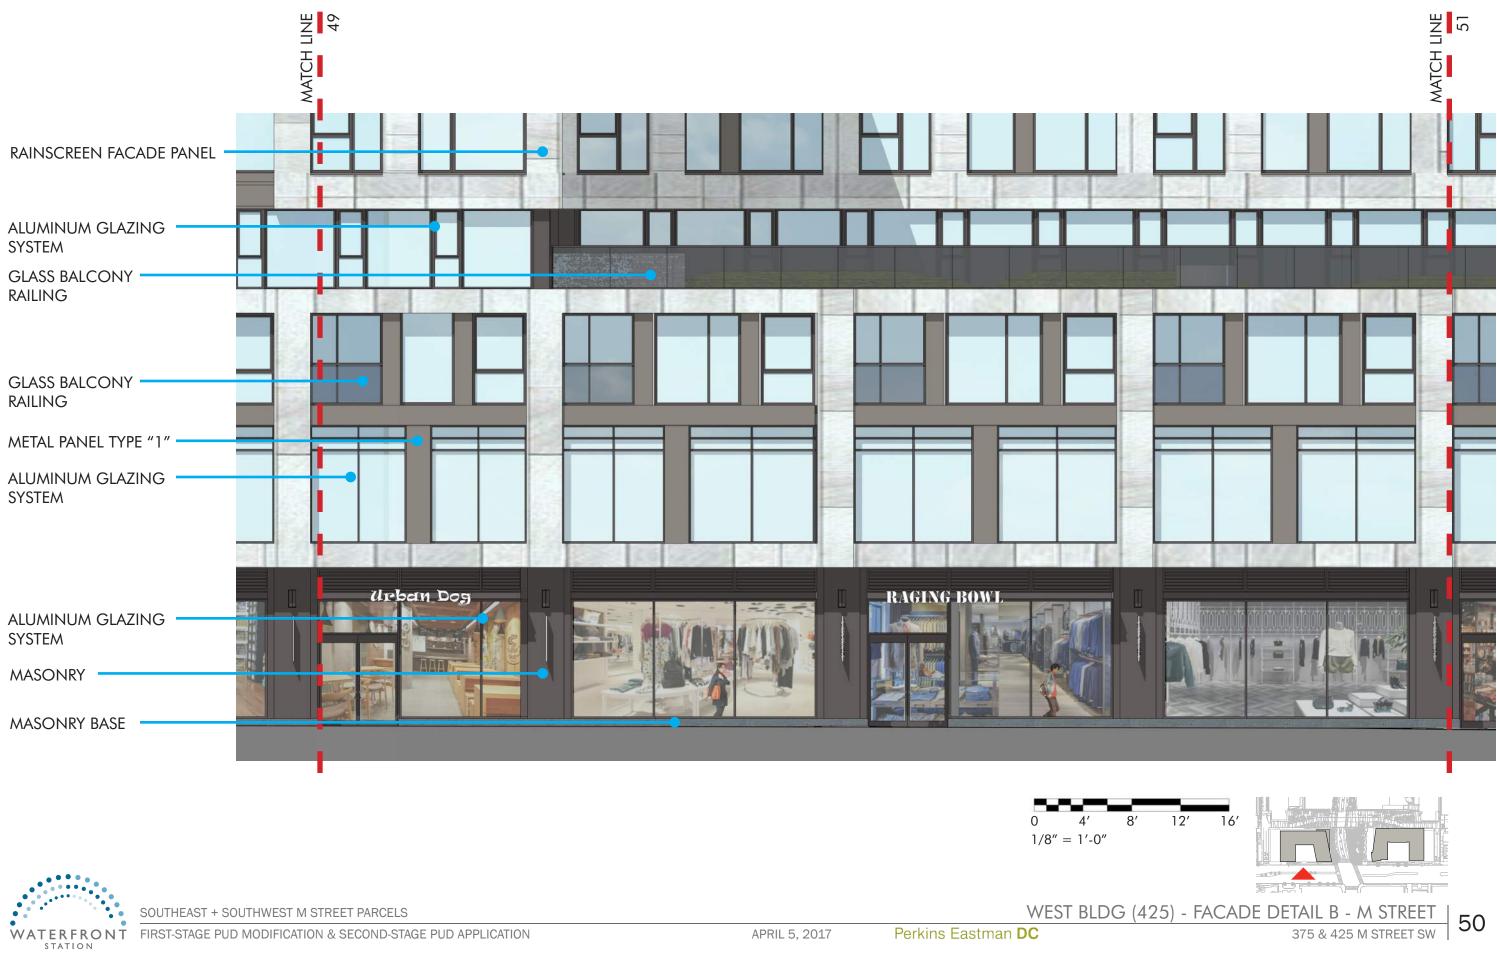

WATERFRONT FIRST-STAGE PUD MODIFICATION & SECOND-STAGE PUD APPLICATION

WATERFRONT FIRST-STAGE PUD MODIFICATION & SECOND-STAGE PUD APPLICATION

Perkins Eastman **DC** 

WATERFRONT FIRST-STAGE PUD MODIFICATION & SECOND-STAGE PUD APPLICATION

Perkins Eastman **DC** 

WATERFRONT FIRST-STAGE PUD MODIFICATION & SECOND-STAGE PUD APPLICATION

Perkins Eastman **DC** 

RAINSCREEN FACADE PANEL (OFFICE & RESIDENTIAL TOWER)

MASONRY TYPE "B" (RETAIL BASE)

MASONRY TYPE "C" (BACK OF HOUSE)

METAL 1 (PENTHOUSE SCREEN WALLS)

METAL 2 (ALUMINUM SPANDREL PANEL)

**WATERFRONT** FIRST-STAGE PUD MODIFICATION & SECOND-STAGE PUD APPLICATION

## WOOD-LOOK CLADDING (BALCONY & RESIDENTIAL TOWER)

GLASS (BALCONY RAILING & WINDOW)