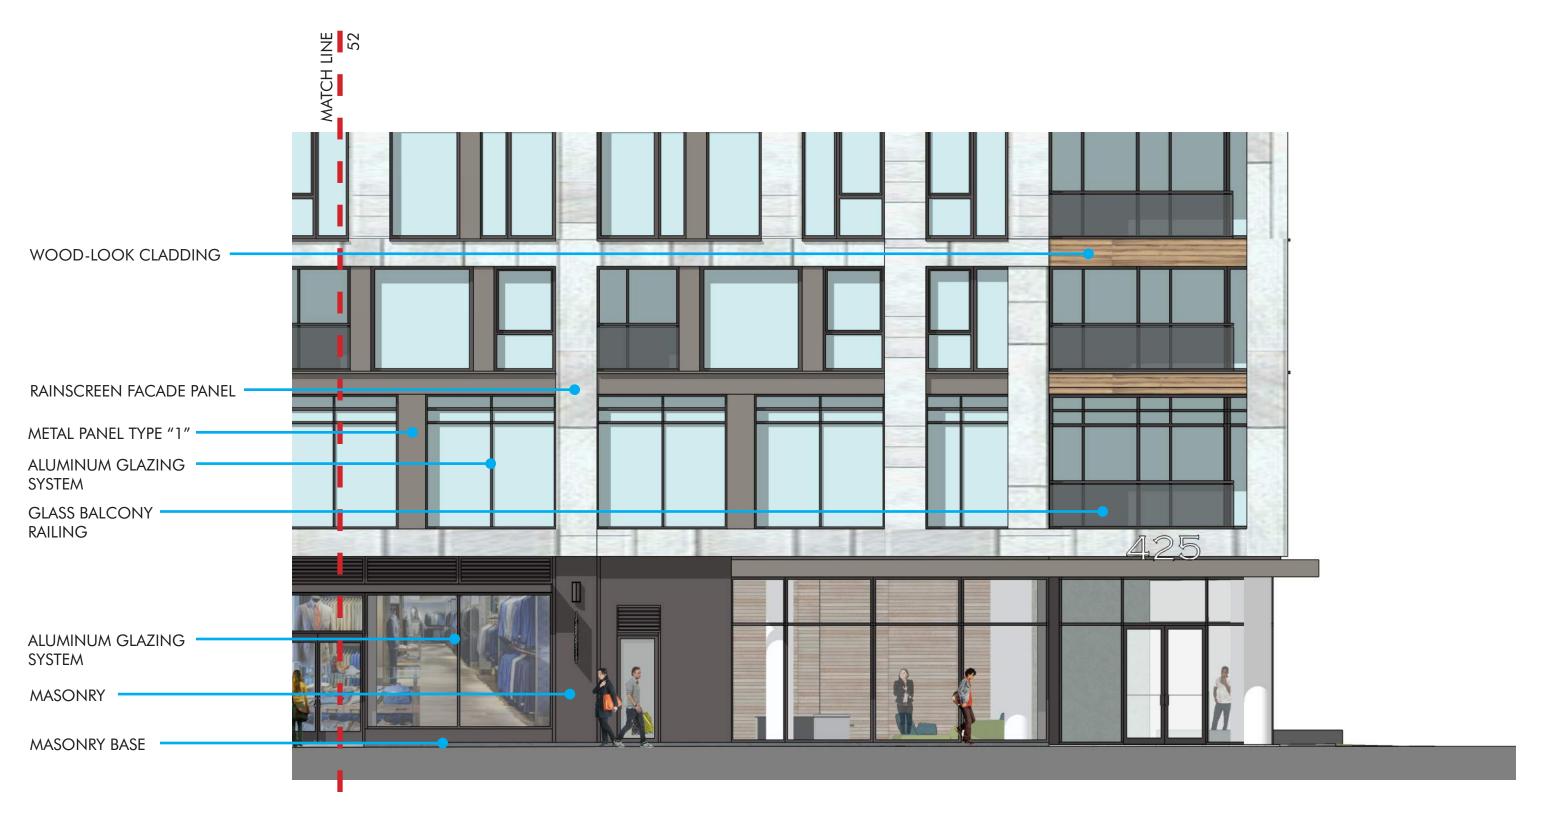

Perkins Eastman **DC** 

WATERFRONT FIRST-STAGE PUD MODIFICATION & SECOND-STAGE PUD APPLICATION

Perkins Eastman **DC** 

RAINSCREEN FACADE PANEL (OFFICE & RESIDENTIAL TOWER)

MASONRY TYPE "B" (RETAIL BASE)

MASONRY TYPE "C" (BACK OF HOUSE)

METAL 1 (PENTHOUSE SCREEN WALLS)

METAL 2 (ALUMINUM SPANDREL PANEL)

**WATERFRONT** FIRST-STAGE PUD MODIFICATION & SECOND-STAGE PUD APPLICATION

## WOOD-LOOK CLADDING (BALCONY & RESIDENTIAL TOWER)

GLASS (BALCONY RAILING & WINDOW)