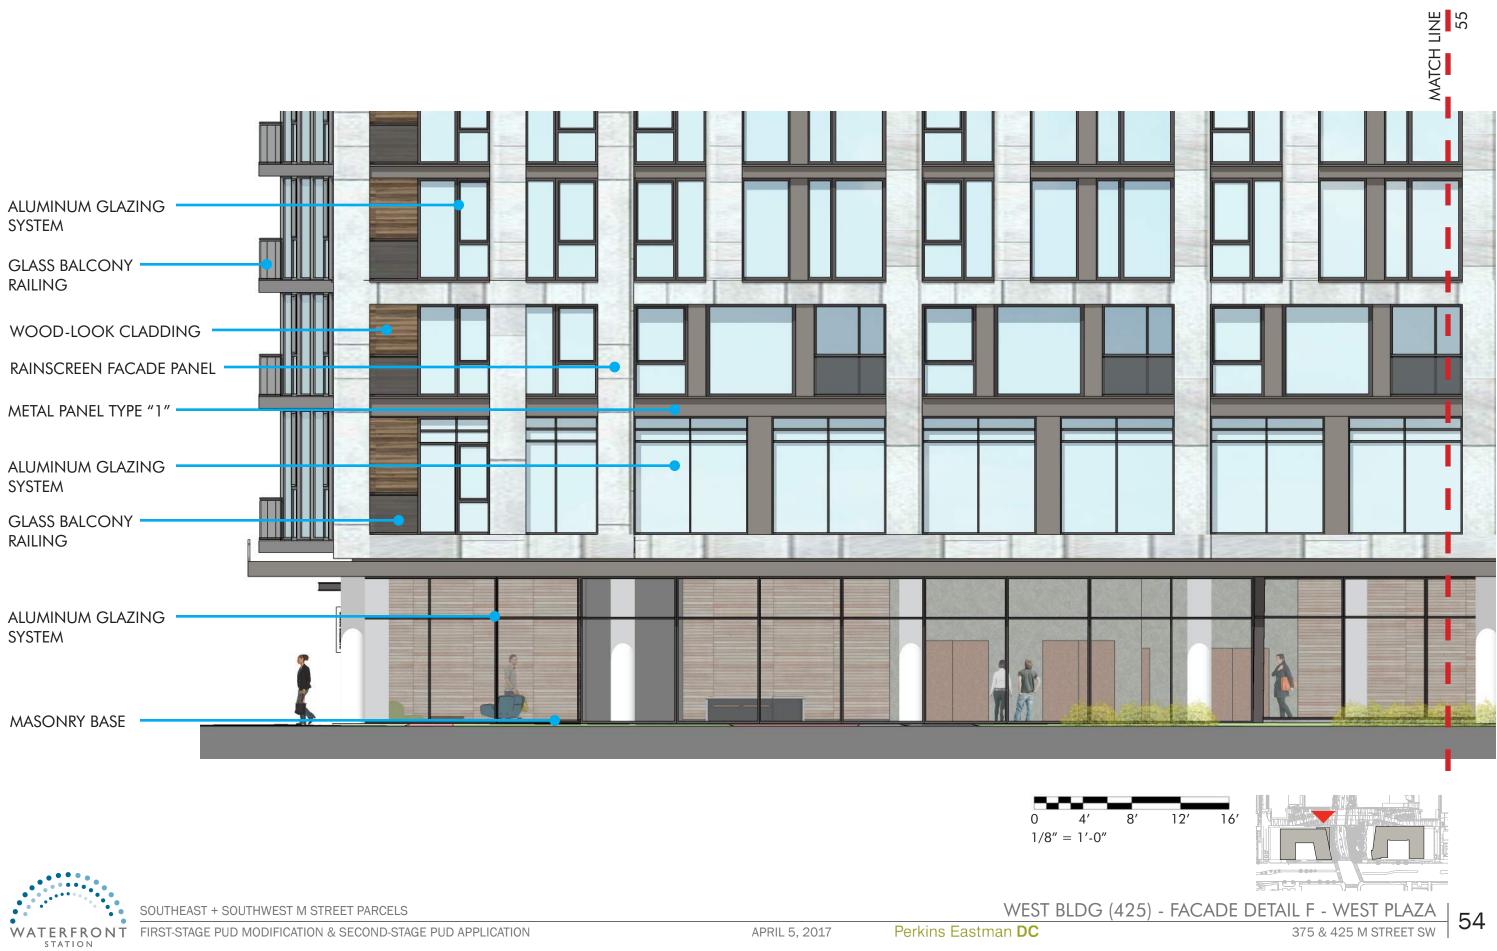

Perkins Eastman **DC** 

WATERFRONT FIRST-STAGE PUD MODIFICATION & SECOND-STAGE PUD APPLICATION

Perkins Eastman **DC** 

RAINSCREEN FACADE PANEL (OFFICE & RESIDENTIAL TOWER)

MASONRY TYPE "B" (RETAIL BASE)

MASONRY TYPE "C" (BACK OF HOUSE)

METAL 1 (PENTHOUSE SCREEN WALLS)

METAL 2 (ALUMINUM SPANDREL PANEL)

**WATERFRONT** FIRST-STAGE PUD MODIFICATION & SECOND-STAGE PUD APPLICATION

## WOOD-LOOK CLADDING (BALCONY & RESIDENTIAL TOWER)

GLASS (BALCONY RAILING & WINDOW)